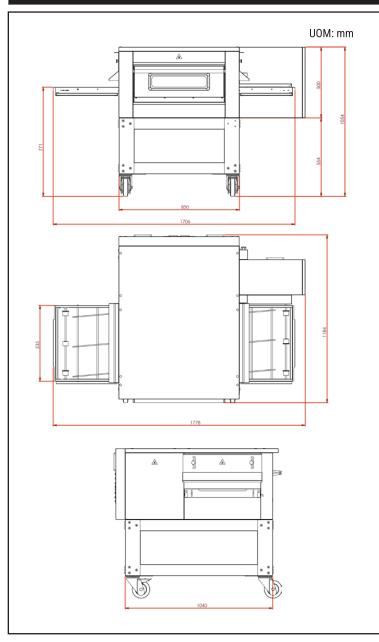

### Technical Drawing (with stand)

| Technical Specification                           |                                                |
|---------------------------------------------------|------------------------------------------------|
| Item                                              | 46725                                          |
| Model                                             | CE-IT-0500                                     |
| Output Per Hour                                   | 40 / with 13" (330.2 mm) dia.                  |
| Max. Settable<br>Temperature on Top and<br>Bottom | 350 °C (662 °F)                                |
| Max. Operating Ambient<br>Temperature             | 0 – 40 °C (0 – 104 °F)                         |
| Maximum Humidity                                  | 95%                                            |
| Power                                             | 14.2kW                                         |
| Amps                                              | 39 A                                           |
| Electrical                                        | 230V / 60Hz / 3Ph                              |
| Chamber Dimensions                                | 19.6" x 29.5" x 3"<br>(500 x 750 x 100 mm)     |
| Conveyor Belt<br>Dimensions                       | 62.9" x 19.6"<br>(1600 x 500 mm)               |
| Net Weight                                        | 343.9 lb. (156 kg.)                            |
| Net Dimensions (WDH)                              | 66.9" x 46" x 19.7"<br>(1700 x 1177 x 500 mm)  |
| Dimension With Stand<br>(WDH)                     | 70" x 46.6" x 41.4"<br>(1778 x 1184 x 1051 mm) |
| Gross Weight                                      | 589 lb. (267 kg.)                              |
| Gross Dimensions (WDH)                            | 81" x 57" x 30"<br>(2050 x 1450 x 760 mm)      |
| Power Cord                                        | 4n x 6 mm² (Cordless)                          |
| Plug Type                                         | Bare Wire                                      |