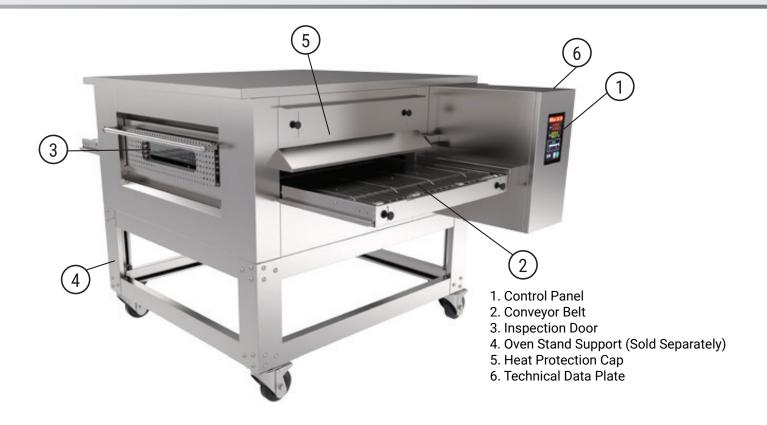

## Efficient, and reliable

The Trento Ventilated Tunnel Oven is a perfect addition for any kitchen that requires consistent baked products efficiently and productively. This unit has been redesigned with new and modern features. The ventilated chamber provides consistent and uniform baking of foods by providing necessary air circulation. Thanks to its innovative cutting edge display, the unit provides the freedom to adjust the temperatures, speed, and direction of the conveyor belt. This oven is designed to be durable providing an ability to stack up to three ovens at a time.

#### FEATURES:

- Innovative digital touch panel
- Conveyor belt with dual direction
- Adjustable settings
- Equipped with a safety thermostat
- Ventilated

\*The product image shown may not be an exact representation of the product.